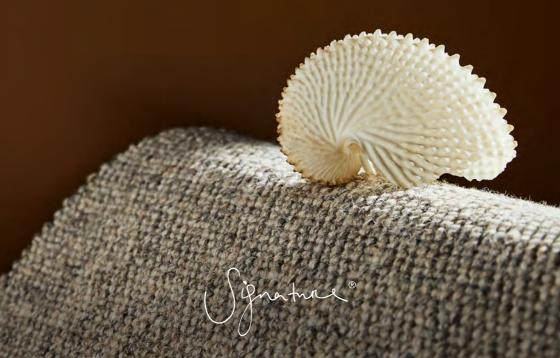

# CHUNKY LOOPS AND GUTSY TEXTURES

#### STYLE AND PERSONALITY

High-pile loop or sisal wool carpets are a great way to bring comfort and character to a space.

While chunky loops on the top layer create a smoother surface, they also offer extra spring and cushioning in the yarn.

Soft but resilient, natural and unfussy—a Signature wool carpet can add textural interest and style to any home.

With all carpets available in 4 metre widths, they're ideal for working with larger spaces too.